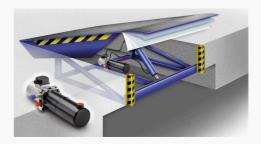

## The ideal solution for Fast, Efficient and Safe Loading/Unloading Operations iCat® Dock Leveler

ogistics. Center DIY Stor THE BEACE CREW Warehouse/ Storehouse ~~~ 

iCat® RSA Model Yükleme rampaları bina ile araç arasındaki farların ortadan kaldırarak daha hızlı, güvenli ve ekonomik yükleme/boşaltma yapılmasını sağlar.

- Made of strong profile
- Ability to use by stopping at various angles
- Anti-slip steel is used
- Eliminates height difference and ensures efficiency